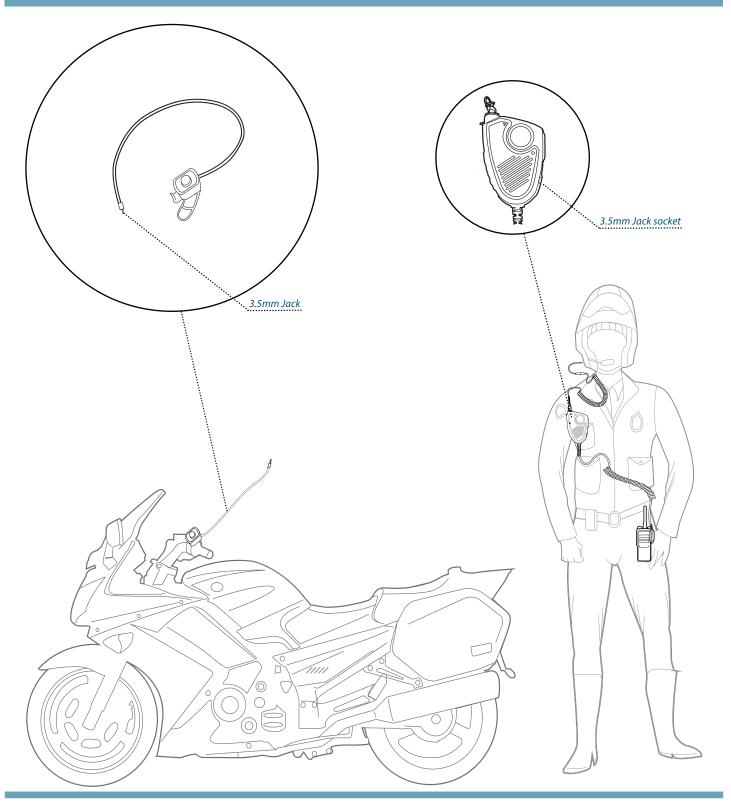

#### TITAN MOTORCYCLE SOLUTIONS

We have developed a full Push-To-Talk system for motorcycle users wanting the optimum hands-free solution whether they are on their bike or at foot.

When on your bike, communicate freely using the Handlebar PTT while having both hands on the steering wheel. The Handlebar PTT has a 3.5mm jack connector, which, when plugged into the RSM, operates as a external PTT-button.

When off your bike, pull the Handlebar 3.5mm jack connector out of your Remote Speaker Microphone and communicate freely using the two PTTs on the MM20.