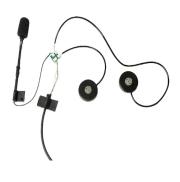

## Motorcycle System FACTS:

**Obvious solution for City Police** 

**Plug and Play** 

No rechargeable battery needed

- Use the Nexus or 3.5mm jack port on the RSM to connect with your Helmet Audio system

- Customized cable length and fitting of helmet audio kit can be supplied HANDLEBAR PTT