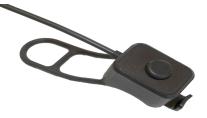

Part number: PTT-HDLB-3.5

| <b>TITAN</b><br>COMMUNICATION<br>SYSTEMS | Denmark | Skovlytoften 26 B, st.   DK-2840 Holte   info@titancomsys.com<br>Tel: +45 3212 4002   Fax: +45 3212 4002 |
|------------------------------------------|---------|----------------------------------------------------------------------------------------------------------|
|                                          | Web     | www.titancomsys.com                                                                                      |

#### TITAN MOTORCYCLE SOLUTIONS

We have developed a full Push-To-Talk system for motorcycle users wanting the optimum hands-free solution whether they are on their bike or at foot.

When on your bike, communicate freely using the Handlebar PTT while having both hands on the steering wheel. The Handlebar PTT has a 3.5mm jack connector, which, when plugged into the RSM, operates as a external PTT-button.