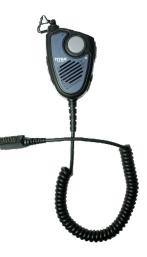

### REMOTE SPEAKER MICROPHONE MM20

Part number: MM20

Part number: MK

#### TITAN MOTORCYCLE SOLUTIONS

We have developed a full Push-To-Talk system for motorcycle users wanting the optimum hands-free solution whether they are on their bike or at foot.

When on your bike, communicate freely using the Handlebar PTT while having both hands on the steering wheel. The Handlebar PTT has a 3.5mm jack connector, which, when plugged into the RSM, operates as a external PTT-button.